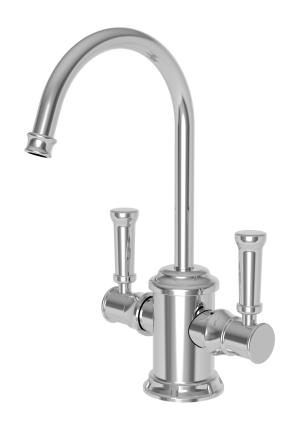

### **GAVIN**

# Hot and Cold Water Dispenser 3210-5603

### Product Specification Add "Color / Finish" suffix to Model number, below.

The Hot and Cold Water Dispenser Faucet shall be made of solid brass construction. Faucet shall incorporate a spout assembly with integral supply hoses and feature quarter-turn washerless ceramic disc valve cartridges. Faucet shall incorporate a contemporary lever handle design and feature a spring-loaded, normally closed hot lever mechanism. Hot and Cold Water Dispenser Faucet shall have a 1 gallon (3.6 liters) per minute maximum flow rate and accommodate single hole configurations. Product shall incorporate a 6-5/8" (16.8 cm) spout height at outlet and a 4-3/4" (12.1 cm) spout reach (c-c). Hot and Cold Water Dispenser Faucet shall be Newport Brass Model 3170-5603/\_\_\_\_\_\_ . [Point-of-Use Water Heater shall be Newport Brass Model 5-036].