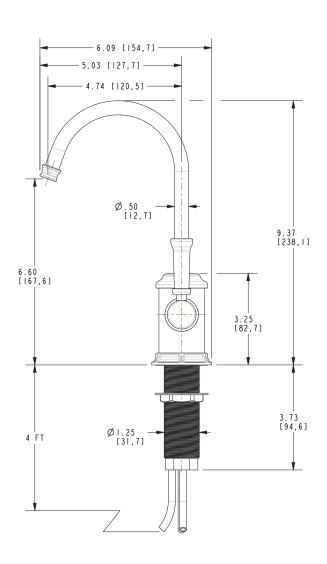

er Dispenser Faucet shall be made of solid brass construction. Faucet shall incorporate a spout assembly with integral supply hoses and feature quarter-turn washerless ceramic disc valve cartridges. Faucet shall incorporate a contemporary lever handle design and feature a spring-loaded, normally closed hot lever mechanism. Hot and Cold Water Dispenser Faucet shall have a 1 gallon (3.6 liters) per minute maximum flow rate and accommodate single hole configurations. Product shall incorporate a 6-5/8" (16.8 cm) spout height at outlet and a 4-3/4" (12.1 cm) spout reach (c-c). Hot and Cold Water Dispenser Faucet shall be Newport Brass Model 3170-5603/\_\_\_\_\_\_ . [Point-of-Use Water Heater shall be Newport Brass Model 5-036].

## 3210-5603

### **PRODUCT DIMENSIONS** (Units are in inches)