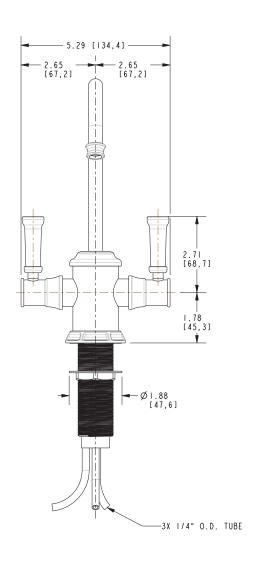

ater Dispenser Faucet shall be made of solid brass construction. Faucet shall incorporate a spout assembly with integral supply hoses and feature quarter-turn washerless ceramic disc valve cartridges. Faucet shall incorporate a contemporary lever handle design and feature a spring-loaded, normally closed hot lever mechanism. Hot and Cold Water Dispenser Faucet shall have a 1 gallon (3.6 liters) per minute maximum flow rate and accommodate single hole configurations. Product shall incorporate a 6-5/8" (16.8 cm) spout height at outlet and a 4-3/4" (12.1 cm) spout reach (c-c). Hot and Cold Water Dispenser Faucet shall be Newport Brass Model 3170-5603/\_\_\_\_\_\_ . [Point-of-Use Water Heater shall be Newport Brass Model 5-036].

## 3210-5603

### **PRODUCT DIMENSIONS** (Units are in inches)