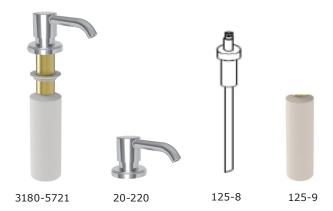

## **SEAGER**

**Soap/Lotion Dispenser** 

3180-5721

Also 20-220, 125-8 and 125-9

#### **Colors / Finishes**

10B: Oil Rubbed Bronze
15: Polished Nickel
15S: Satin Nickel - PVD
26: Polished Chrome

• Other: Refer to the Newport Brass catalog for additional color/finish options.

| Specified Model |                                     |                               |
|-----------------|-------------------------------------|-------------------------------|
| Model           | Description                         | Colors   Finishes             |
| 3180-5721       | Soap/Lotion Dispenser               | ☐ 10B ☐ 15 ☐ 15S ☐ 26 ☐ Other |
| 20-220          | Soap / Lotion Replacement Pump Head | ☐ 10B ☐ 15 ☐ 15S ☐ 26 ☐ Other |
| 125-8           | Soap / Lotion Replacement Pump      |                               |
| 125-9           | Soap / Lotion Replacement Bottle    |                               |