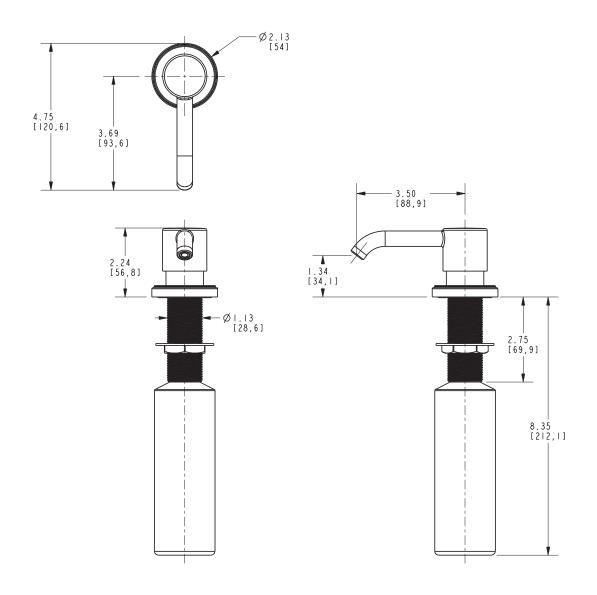

## **PRODUCT DIMENSIONS** (Units are in inches)

#### **Features**

- Solid brass construction
- One piece cast spout design
- Base with integral O-ring deck seal
- Removable spout for above deck refilling
- 8 fluid oz. (236 ml) capacity bottle included
- 1-3/8" (3.5 cm) spout height at outlet
- 3-1/2" (8.9 cm) spout reach (c-c)
- Complements Seager Series

<sup>\*</sup> Note: Requires 1-1/4" to 1-11/16" through hole. Accommodates 2-1/4" maximum deck thickness