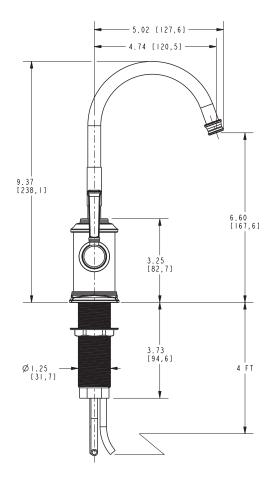

### **Features**

- Solid brass construction
- Quarter-turn washerless ceramic disc valve cartridge
- Transitional lever handle design
- Spout assembly with integral supply hoses
- Spring-loaded, normally closed lever handle
- 6-5/8" (16.8 cm) spout height at outlet
- 4-3/4" (12.1 cm) spout reach (c-c)
- For single hole configurations
- 1 gallon (3.6 liters) per minute maximum flow rate\*

### Product Specification Add "Color / Finish" suffix to Model number, below.

The Hot Water Dispenser Faucet shall be made of solid brass construction. Faucet shall incorporate a spout assembly with integral supply hoses and feature a quarter-turn washerless ceramic disc valve cartridge. Faucet shall incorporate a transional lever handle design and feature a spring-loaded, normally closed hot lever mechanism. Hot Water Dispenser Faucet shall have a 1 gallon (3.6 liters) per minute maximum flow rate and accommodate single hole configurations. Product shall incorporate a 6-5/8" (16.8 cm) spout height at outlet and a 4-3/4" (12.1 cm) spout reach (c-c). Hot Water Dispenser Faucet shall be Newport Brass Model 3160-5613/\_\_\_\_\_ . [Point-of-Use Water Heater shall be Newport Brass Model 5-036].

### **PRODUCT DIMENSIONS** (Units are in inches)