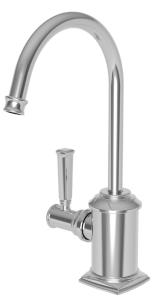

### **Features**

- Solid brass construction
- Quarter-turn washerless ceramic disc valve cartridge
- Transitional lever handle design
- Spout assembly with integral supply hoses
- Spring-loaded, normally closed lever handle
- 6-5/8" (16.8 cm) spout height at outlet
- 4-3/4" (12.1 cm) spout reach (c-c)
- For single hole configurations
- 1 gallon (3.6 liters) per minute maximum flow rate\*

### Product Specification Add "Color / Finish" suffix to Model number, below.

The Hot Water Dispenser Faucet shall be made of solid brass construction. Faucet shall incorporate a spout assembly with integral supply hoses and feature a quarter-turn washerless ceramic disc valve cartridge. Faucet shall incorporate a transional lever handle design and feature a spring-loaded, normally closed hot lever mechanism. Hot Water Dispenser Faucet shall have a 1 gallon (3.6 liters) per minute maximum flow rate and accommodate single hole configurations. Product shall incorporate a 6-5/8" (16.8 cm) spout height at outlet and a 4-3/4" (12.1 cm) spout reach (c-c). Hot Water Dispenser Faucet shall be Newport Brass Model 3160-5613/\_\_\_\_\_ . [Point-of-Use Water Heater shall be Newport Brass Model 5-036].