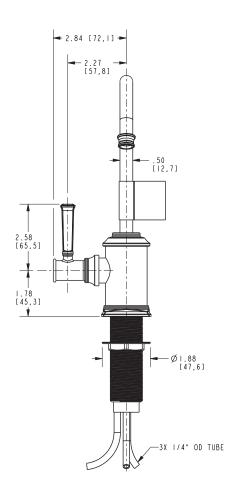

### **Features**

- Solid brass construction
- Quarter-turn washerless ceramic disc valve cartridge
- Transitional lever handle design
- Spout assembly with integral supply hoses
- Spring-loaded, normally closed lever handle
- 6-5/8" (16.8 cm) spout height at outlet
- 4-3/4" (12.1 cm) spout reach (c-c)
- For single hole configurations
- 1 gallon (3.6 liters) per minute maximum flow rate\*

### Product Specification Add "Color / Finish" suffix to Model number, below.

The Hot Water Dispenser Faucet shall be made of solid brass construction. Faucet shall incorporate a spout assembly with integral supply hoses and feature a quarter-turn washerless ceramic disc valve cartridge. Faucet shall incorporate a transional lever handle design and feature a spring-loaded, normally closed hot lever mechanism. Hot Water Dispenser Faucet shall have a 1 gallon (3.6 liters) per minute maximum flow rate and accommodate single hole configurations. Product shall incorporate a 6-5/8" (16.8 cm) spout height at outlet and a 4-3/4" (12.1 cm) spout reach (c-c). Hot Water Dispenser Faucet shall be Newport Brass Model 3160-5613/\_\_\_\_\_ . [Point-of-Use Water Heater shall be Newport Brass Model 5-036].

### **PRODUCT DIMENSIONS** (Units are in inches)