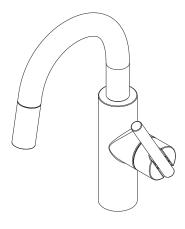

#### Pull-Down Prep Sink / Bar Faucet

1500-5223

Solid brass construction

**Features** 

- Euro-motion ceramic disc 35 mm valve cartridge
- Swivel spout assembly with side-mounted ADA compliant lever handle
- Independent rotational and pivoting lever handle elements
- Two-function, push-button control spray engine with solid brass housing
- Magnetic docking system secures spray engine to spout
- Pivoting-ball spray engine inlet fitting for enhanced directional control
- 6-9/16" (16.7 cm) spout height at outlet
- 6-1/2" (16.5 cm) spout reach (c-c)
- For single hole configurations
- 1.8 gallons (6.8 liters) per minute maximum flow rate

### Product Specification Add "Color / Finish" suffix to Model number, below.

The Pull-Down Kitchen Faucet shall be made of solid brass construction and incorporate a Euro-motion ceramic disc 35 mm valve cartridge. Faucet shall incorporate a swivel spout assembly with side-mounted ADA compliant lever handle. Lever handle shall feature independent rotational and pivoting handle elements for dynamic stabilization. Faucet shall incorporate a two-function, toggle-control spray engine with solid brass housing and a magnetic docking system securing the spray engine to the spout. Faucet shall feature a pivoting-ball inlet connection to the spray engine for enhanced directional spray control. Product shall incorporate a 6-9/16" (16.7 cm) spout height at outlet and a 6-1/2" (16.5 cm) spout reach (c-c). Faucet shall have a 1.8 gallons (6.8 liters) per minute maximum flow rate and accommodate single hole configurations. Pull-down Kitchen Faucet shall be Newport Brass Model 1500-5223/\_\_\_\_.