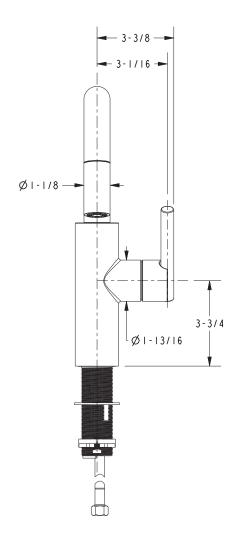

with side-mounted ADA compliant lever handle. Lever handle shall feature independent rotational and pivoting handle elements for dynamic stabilization. Faucet shall incorporate a two-function, toggle-control spray engine with solid brass housing and a magnetic docking system securing the spray engine to the spout. Faucet shall feature a pivoting-ball inlet connection to the spray engine for enhanced directional spray control. Product shall incorporate a 6-9/16" (16.7 cm) spout height at outlet and a 6-1/2" (16.5 cm) spout reach (c-c). Faucet shall have a 1.8 gallons (6.8 liters) per minute maximum flow rate and accommodate single hole configurations. Pull-down Kitchen Faucet shall be Newport Brass Model 1500-5223/\_\_\_\_.

## 1500-5223

#### **PRODUCT DIMENSIONS** (Units are in inches)