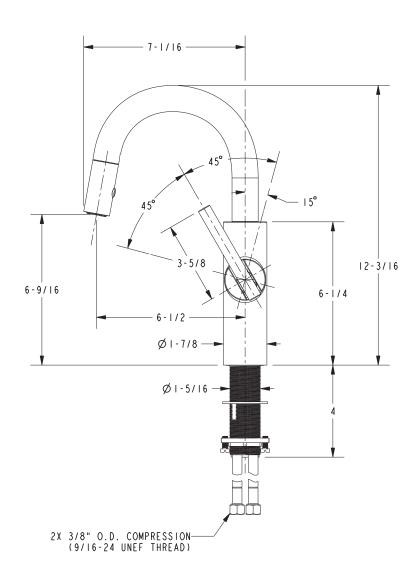

#### Pull-Down Prep Sink / Bar Faucet

1500-5223

Solid brass construction

**Features** 

- Euro-motion ceramic disc 35 mm valve cartridge
- Swivel spout assembly with side-mounted ADA compliant lever handle
- Independent rotational and pivoting lever handle elements
- Two-function, push-button control spray engine with solid brass housing
- Magnetic docking system secures spray engine to spout
- Pivoting-ball spray engine inlet fitting for enhanced directional control
- 6-9/16" (16.7 cm) spout height at outlet
- 6-1/2" (16.5 cm) spout reach (c-c)
- For single hole configurations
- 1.8 gallons (6.8 liters) per minute maximum flow rate

### Product Specification Add "Color / Finish" suffix to Model number, below.

The Pull-Down Kitchen Faucet shall be made of solid brass construction and incorporate a Euro-motion ceramic disc 35 mm valve cartridge. Faucet shall incorporate a swivel spout assembly with side-mounted ADA compliant lever handle. Lever handle shall feature independent rotational and pivoting handle elements for dynamic stabilization. Faucet shall incorporate a two-function, toggle-control spray engine with solid brass housing and a magnetic docking system securing the spray engine to the spout. Faucet shall feature a pivoting-ball inlet connection to the spray engine for enhanced directional spray control. Product shall incorporate a 6-9/16" (16.7 cm) spout height at outlet and a 6-1/2" (16.5 cm) spout reach (c-c). Faucet shall have a 1.8 gallons (6.8 liters) per minute maximum flow rate and accommodate single hole configurations. Pull-down Kitchen Faucet shall be Newport Brass Model 1500-5223/\_\_\_\_.

#### **PRODUCT DIMENSIONS** (Units are in inches)