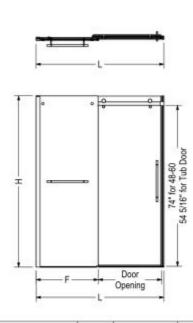

#### Dimensions: 59"

138480

Installation:

STANDARD

| Code   | Description                          | н       | L Adjustable  | F       | Door<br>Opening   | Wall<br>Adjustment |
|--------|--------------------------------------|---------|---------------|---------|-------------------|--------------------|
| 138460 | Vela 78 3/4" x 47" without towel bar | 78 3/4" | 44 1/2" - 47" | 22 1/2* | 16 1/4" - 18 3/4" | 1"                 |
| 138465 | Vela 78 3/4" x 47" with towel bar    | 78 3/4" | 44 1/2" - 47" | 22 1/2" | 16 1/4" - 18 3/4" | 1"                 |
| 138470 | Vela 78 3/4" x 59" without towel bar | 78 3/4" | 56 1/2" - 59" | 28 5/8* | 22 1/8" - 24 5/8" | 1"                 |
| 138475 | Vela 78 3/4" x 59" with towel bar    | 78 3/4" | 56 1/2" - 59" | 28 5/8" | 22 1/8" - 24 5/8" | 1"                 |
| 138480 | Vela 59" x 59" without towel bar     | 59"     | 56 1/2" - 59" | 28 5/8" | 22 1/8" - 24 5/8" | 1"                 |
| 138485 | Vela 59" x 59" with towel bar        | 59"     | 56 1/2" - 59" | 28 5/8* | 22 1/8" - 24 5/8" | 1"                 |