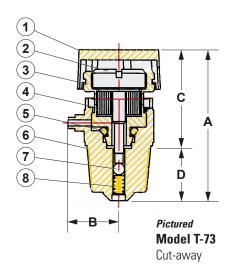

## Working Pressure, Non Shock (PSI)

Cold working pressure (CWP): Saturated steam (WSP):

Pictured
Model T-73

| MATERIAL SPECIFICATION |              |                     |               |  |  |  |
|------------------------|--------------|---------------------|---------------|--|--|--|
|                        | PART         | MATERIAL            | SPECIFICATION |  |  |  |
| 1                      | Handwheel    | Abs plastic         |               |  |  |  |
| 2                      | Disc bearing | Brass               |               |  |  |  |
|                        | cover        | DI d S S            |               |  |  |  |
| 3                      | Disc holder  | Brass               |               |  |  |  |
| 4                      | Disc         | Cellulose fiber     |               |  |  |  |
| 5                      | 0-ring       | Neoprene            |               |  |  |  |
| 6                      | Body         | Brass               |               |  |  |  |
| 7                      | Check ball   | 304 Stainless steel |               |  |  |  |
| 8                      | Spring       | 304 Stainless steel |               |  |  |  |

| MENSIONS |      |     |      |     |  |
|----------|------|-----|------|-----|--|
| Size     | Α    | В   | С    | D   |  |
| 1/8"     | 1.61 | .43 | 1.14 | .47 |  |
| 1/4"     | 1.61 | .43 | 1.14 | .47 |  |