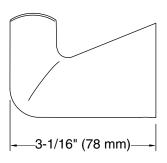

# **Available Colors/Finishes**

Color tiles intended for reference only.

Color Code Description

CP Polished Chrome

- BN Vibrant® Brushed Nickel
- BL Matte Black

Modern robe hook K-24757

**Technical Information** All product dimensions are nominal.