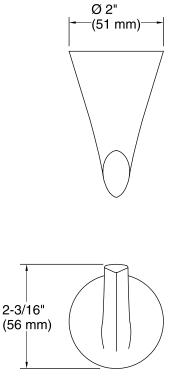

# **Available Colors/Finishes**

Color tiles intended for reference only.

Color Code Description

CP Polished Chrome

- BN Vibrant® Brushed Nickel
- BL Matte Black

Modern robe hook K-24757

**Technical Information** All product dimensions are nominal.