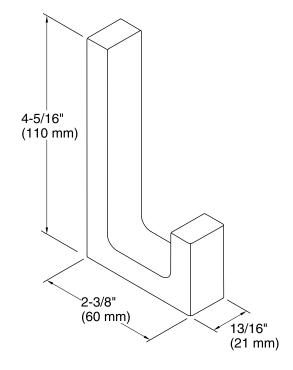

## Features

- Mounts to wall for convenient hanging storage of robes and towels.
- Premium metal construction.
- KOHLER finishes resist corrosion and tarnish.
- Coordinates with other products in the Draft collection.



Codes/Standards None Applicable

KOHLER<sup>®</sup> Faucet Lifetime Limited Warranty See website for detailed warranty information.

## **Available Colors/Finishes**

Color tiles intended for reference only.

Color Code Description





Draft™ Wall Robe Hook K-27363



## **Technical Information**

All product dimensions are nominal.

## Notes

Install this product according to the installation instructions.

CAUTION: Risk of personal injury. Do not install these products in any area where they are likely to be used inadvertently as a grab bar or support bar. These products are not designed or intended for use as a grab bar or support bar.