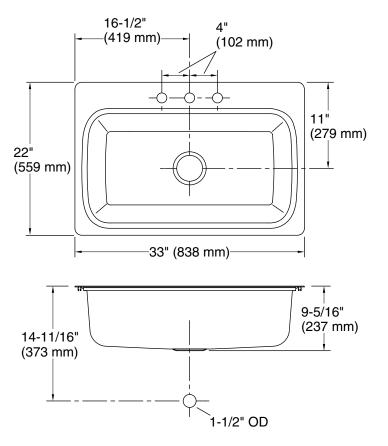

# **Technical Information**

| All product dimensions are nominal. |                                                                                                               |
|-------------------------------------|---------------------------------------------------------------------------------------------------------------|
| Bowl configuration:                 | Single                                                                                                        |
| Installation:                       | Top-mount                                                                                                     |
| Center(s):                          | 4                                                                                                             |
| Min. base cabinet<br>width:         | 36" (914 mm)                                                                                                  |
| Bowl area (Only):                   | Length: 29-7/16" (748 mm)<br>Width: 15-11/16" (399 mm)<br>Bowl depth: 9" (229 mm)<br>Water depth: 9" (229 mm) |
| Number of deck<br>holes:            | 3                                                                                                             |
| Faucet hole spacing:                | 4" (102 mm)                                                                                                   |
| Drain hole:                         | 3-3/4" (94 mm)                                                                                                |
| Template:                           | Top-mount, 1068371-7, required, not included                                                                  |