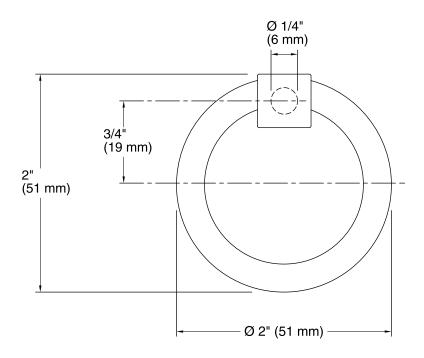

### **Technical Information**

All product dimensions are nominal.

Material: Metal