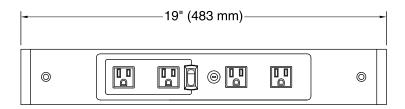

#### **Features**

- For use with Jacquard®, Damask®, Poplin®, Marabou®, and Jute® vanities.
- Includes 4 electrical outlets (2 switched, 2 always live).
- Mounts into predrilled holes in vanity for easy installation.

#### **Notes**

Install this product according to the installation guide.

Install a Ground-Fault Circuit-Interrupter (GFCI) outlet prior to installing the vanity.