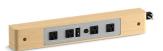

#### **Features**

- For use with Jacquard®, Damask®, Poplin®, Marabou®, and Jute® vanities.
- Includes 4 electrical outlets (2 switched, 2 always live).
- Mounts into predrilled holes in vanity for easy installation.

#### **Notes**

Install this product according to the installation guide.

Install a Ground-Fault Circuit-Interrupter (GFCI) outlet prior to installing the vanity.