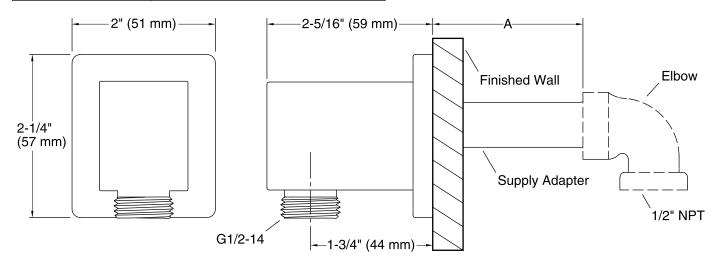

### Adapters, Rough-in and Extension Kits

| 1229031 | Range: 0" (0 mm) - 1/2" (13 mm)           |
|---------|-------------------------------------------|
| 1247986 | Range: 5/16" (8 mm) - 13/16" (21 mm)      |
| 1247985 | Range: 13/16" (21 mm) - 1-5/16" (33 mm)   |
| 1247984 | Range: 1-5/16" (33 mm) - 1-13/16" (46 mm) |
| 1218070 | Range: 2-5/16" (59 mm) - 2-13/16" (71 mm) |
| 1218071 | Range: 2-13/16" (71 mm) - 3-5/16" (84 mm) |
| 1218069 | Range: 1-13/16" (46 mm) - 2-5/16" (59 mm) |
|         |                                           |

# Awaken® wall-mount supply elbow K-98350

| Supply Adapter     | А                                  |  |
|--------------------|------------------------------------|--|
| 1218069 (included) | 1-13/16" – 2-5/16" (46 mm – 59 mm) |  |
| 1229031*           | 0 – 1/2" (0 – 13 mm)               |  |
| 1247986*           | 5/16" - 13/16" (8 mm - 21 mm)      |  |
| 1247985*           | 13/16" – 1-5/16" (21 mm – 33 mm)   |  |
| 1247984*           | 1-5/16" – 1-13/16" (33 mm – 46 mm) |  |
| 1218070*           | 2-5/16" – 2-13/16" (59 mm – 71 mm) |  |
| 1218071*           | 2-13/16" – 3-5/16" (71 mm – 84 mm) |  |

\*Sold Separately

### **Notes**

Install this product according to the installation guide.

If dimension "A" is between 1-13/16" (46 mm) and 2-5/16" (59 mm) use the included supply adapter. For the other dimensions, order the appropriate supply adapter.