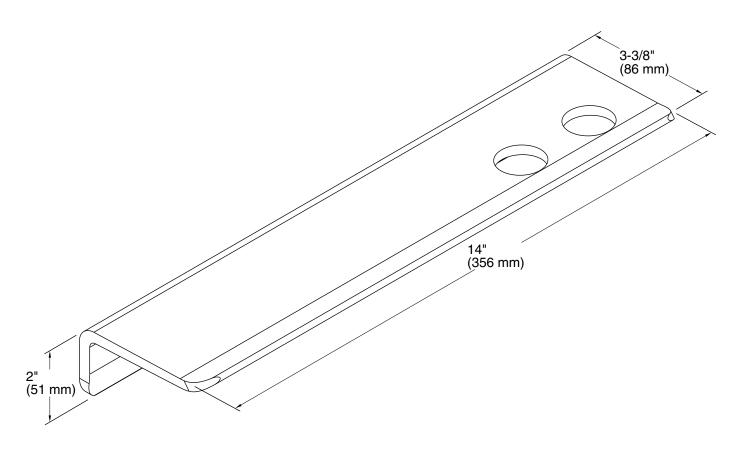

## Choreograph® 14" Floating Shelf K-97622

#### **Technical Information**

All product dimensions are nominal. Material: Anodized Aluminum Notes

Install this product according to the installation guide. Requires 2x4 backing to be installed.