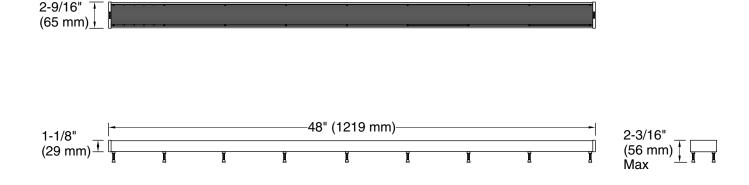

#### **Technical Information**

All product dimensions are nominal. Material: Anodized Aluminum