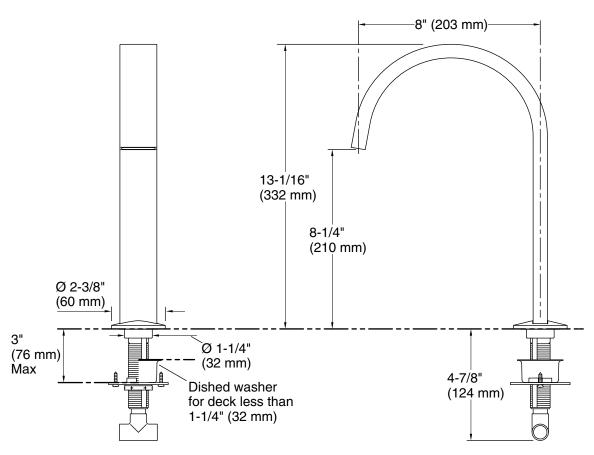

## **Technical Information**

All product dimensions are nominal.

Drain included: No

Spout:

Spout reach: 8" (203 mm)