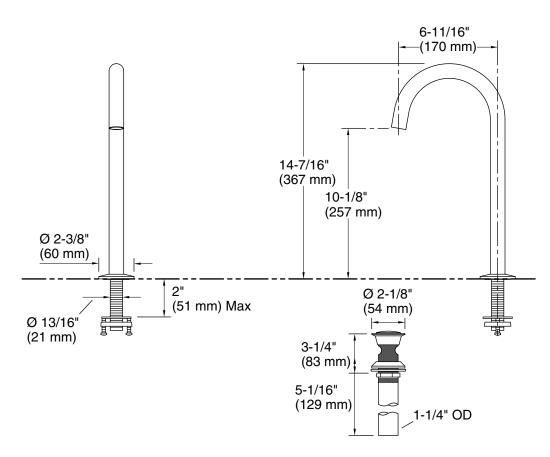

#### **Features**

- 6-11/16" (170 mm) spout reach
- Tall height is ideal for vessel-style sinks
- 1.2 gpm (4.5 lpm) maximum flow rate at 60 psi (4.14 bar)
- Laminar flow delivers a graceful stream of water
- Includes metal touch-activated drain with 1-1/4" tailpiece
- Coordinate with your choice of Components bathroom sink faucet handles for a personalized design

# **Technical Information**

All product dimensions are nominal.

Faucet:

Flow rate: 1.2 gal/min (4.5 l/min)

Pressure: 60 psi (4.1 bar)

Drain included: Yes

Spout:

Spout reach: 6-11/16" (170 mm)