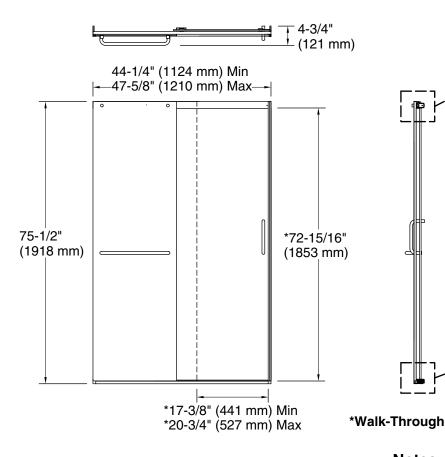

#### Installation

- Fits opening widths 44-1/4" 47-5/8" (1124 mm –1210 mm).
- Shower door is 75-1/2" (1918 mm) tall, with a lofty 72-11/16" (1846 mm) of walk-through height.
- 3-3/8" (86 mm) width adjustment.
- Out-of-plumb adjustability simplifies installation.
- Door can be installed to open to the left or right to suit your bathroom layout.
- For residential use only.
- Not for use in hospitality.

#### **Technical Information**

All product dimensions are nominal.

| Installation type:<br>Opening Width -<br>Min: | For shower base installation 44-1/4" (1124 mm) |
|-----------------------------------------------|------------------------------------------------|
| Opening Width -<br>Max:                       | 47-5/8" (1210 mm)                              |
| Walk-through - Min:                           | 17-3/8" (441 mm)                               |
| Walk-through - Max:                           | 20-3/4" (527 mm)                               |
| Base-To-Wall<br>Radius – Max:                 | 1/2" (13 mm)                                   |
| Glass thickness:                              | 5/16" (8 mm)                                   |
| Glass coating:                                | CleanCoat®                                     |