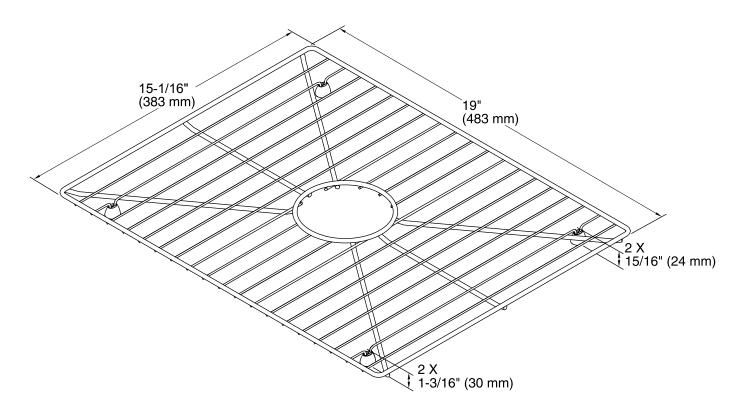

## **Technical Information**

All product dimensions are nominal.

Material: Stainless Steel