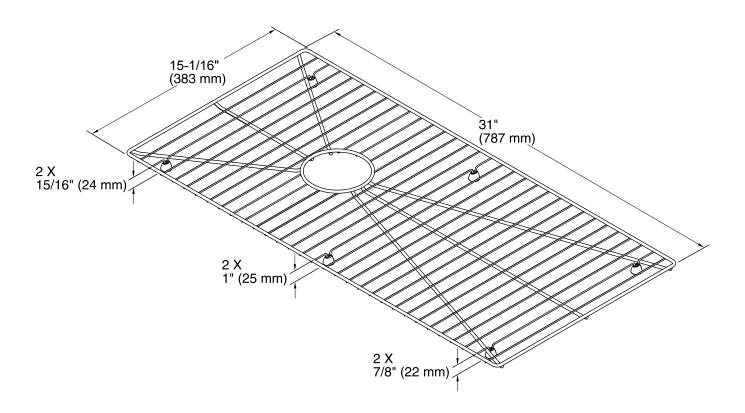

## **Technical Information**

All product dimensions are nominal.

Material: Stainless Steel