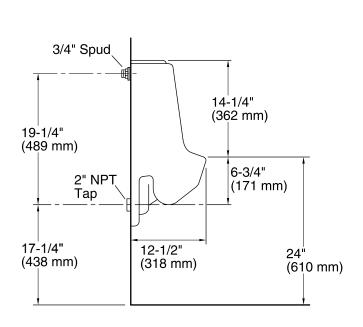

### **Technical Information**

All product dimensions are nominal.

Flush outlet Siphon jet

technology:

Spud size: Inlet, Rear Max. Water per Flush: 1 gal (3.8 L)