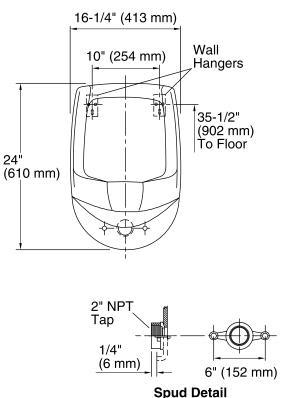

### **Technical Information**

All product dimensions are nominal.

Flush outlet Siphon jet

technology:

Spud size: Inlet, Rear Max. Water per Flush: 1 gal (3.8 L)