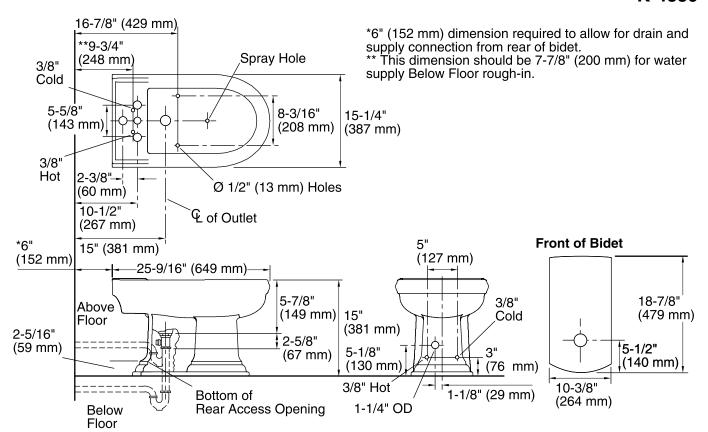

# Vertical Spray Bidet K-4886

## **Technical Information**

All product dimensions are nominal.

Toilet type: Floor-mount

Waste Outlet: Floor

### **Notes**

Install this product according to the installation instructions.