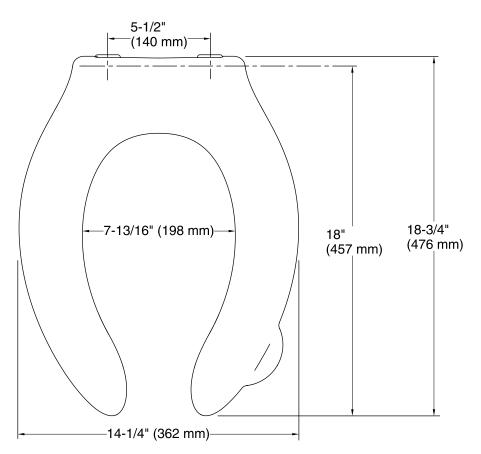

# **Technical Information**

All product dimensions are nominal.

Seat shape type: Elongated
Seat front type: Open-front
Seat hinge type: Check

Seat-mounting holes: 5-1/2" (140 mm)