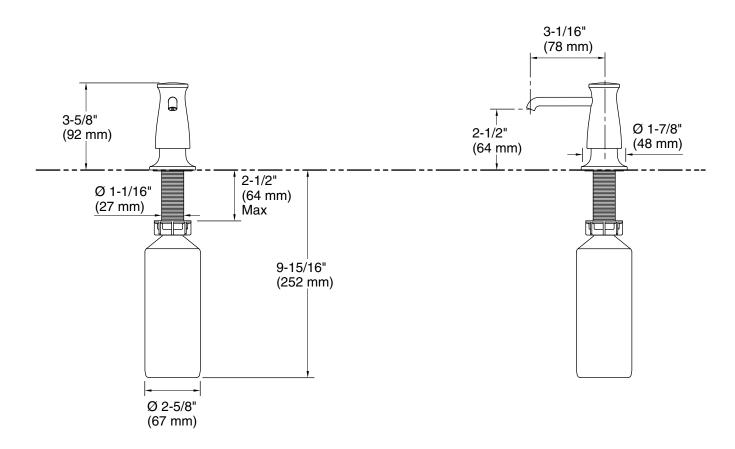

# **Technical Information**

All product dimensions are nominal.

Material: Brass/Plastic