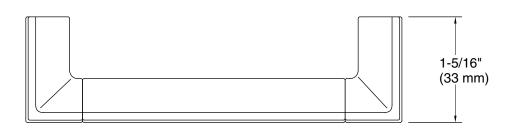

## Features

 Simple hardware with subtle detailing coordinates with Seer cabinets to complete your bathroom.

### Material

- Premium material construction for durability and reliability.
- KOHLER finishes resist corrosion and tarnishing.

### Installation

Installation hardware and template included.

# **Recommended Products/Accessories**

K-33551-ASB K-33552-ASB K-33553-ASB K-33554-ASB K-33555-ASB K-33556-ASB 70" x 24" linen tower K-33557-ASB 28" x 24" wall cabinet



**Codes/Standards** 

EPA TSCA Title VI CARB P2

KOHLER<sup>®</sup> One-Year Limited Warranty See website for detailed warranty information.



Seer™ 4½" cabinet pull K-33558







# **Technical Information**

All product dimensions are nominal. Material: Zinc

#### Notes

Install this product according to the installation instructions.