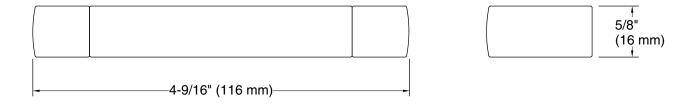

## Features

 Simple hardware with subtle detailing coordinates with Seer cabinets to complete your bathroom.

### Material

- Premium material construction for durability and reliability.
- KOHLER finishes resist corrosion and tarnishing.

### Installation

Installation hardware and template included.

# **Recommended Products/Accessories**

K-33551-ASB K-33552-ASB K-33553-ASB K-33554-ASB K-33555-ASB K-33556-ASB 70" x 24" linen tower K-33557-ASB 28" x 24" wall cabinet



**Codes/Standards** 

EPA TSCA Title VI CARB P2

KOHLER<sup>®</sup> One-Year Limited Warranty See website for detailed warranty information.



Seer™ 4½" cabinet pull K-33558







# **Technical Information**

All product dimensions are nominal. Material: Zinc

#### Notes

Install this product according to the installation instructions.