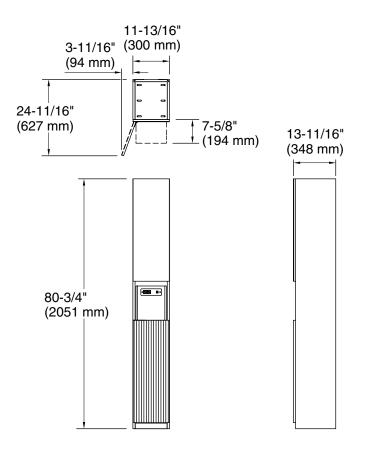

13-3/4" (350 mm) deep shelving for concealed storage of towels and other bathroom items
- Power strip allows users to plug in hair stylers and other grooming tools
- Open-top drawer provides easy access to styling products; pulls out from behind lower cabinet door
- Coordinates with other products in the Spacity<sup>™</sup> collection
- Contemporary cabinetry features unique fluted paneling

### Material

Plywood and moisture-resistant MDF

## Installation

Includes mounting hardware



Codes and Standards vary by country. Consult your Kohler representative for detailed information.

Warranty varies by country. See country website for detailed warranty information.

# **Available Colors/Finishes**

Color tiles intended for reference only.

#### **Color Code Description**

0 White DKS







### **Required Electrical Service**

One circuit required, protected with Class A Ground-Fault Circuit-Interrupter (GFCI). Outside North America, this device may be known as a Residual Current Device (RCD). Outlet: 240 V

### **Technical Information**

All product dimensions are nominal.

#### Notes

Install this product according to the installation guide.