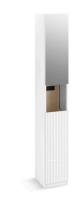

# **Spacity™** 12" x 81" linen tower **K-32164**

#### Features

- Slim tower offers space-efficient storage in bathroom
- Frameless rectangular mirrored top door makes getting ready a breeze
- Internal 13-3/4" (350 mm) deep shelving for concealed storage of towels and other bathroom items
- Power strip allows users to plug in hair stylers and other grooming tools
- Open-top drawer provides easy access to styling products; pulls out from behind lower cabinet door
- Coordinates with other products in the Spacity<sup>™</sup> collection
- Contemporary cabinetry features unique fluted paneling