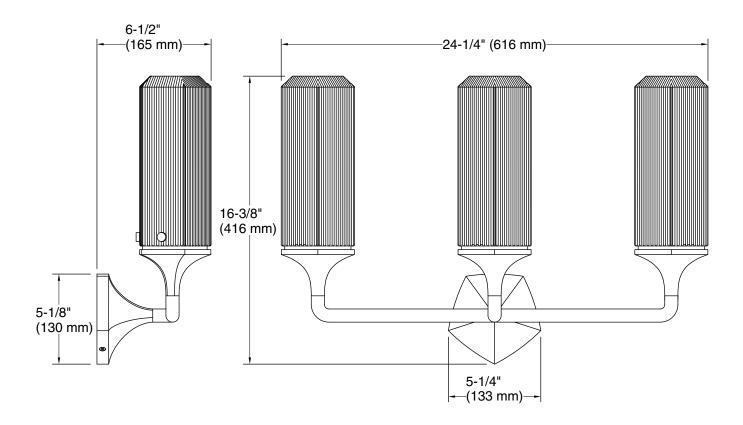

# Occasion™

24" three-light sconce K-31778-SC03

## **Technical Information**

All product dimensions are nominal.

Material: Steel, Zinc, Glass

Number of Lights: 3

Lighting Type: Socket-based Socket Type: E-26 Medium

Number of Shades: 3

Shade Type: Glass - clear