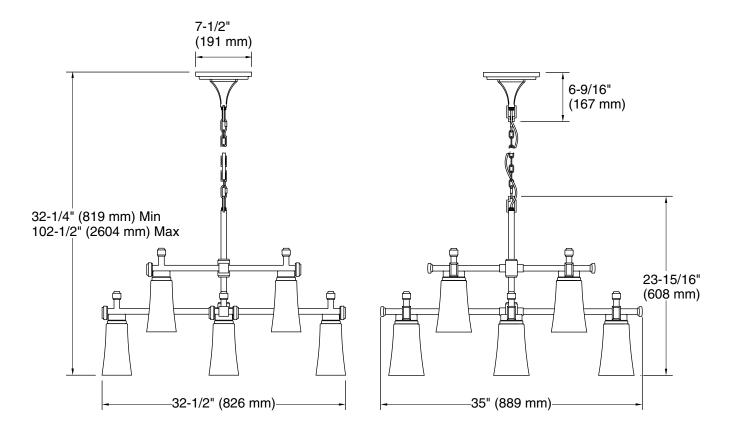

ndelier K-31759-CH08

#### **Features**

- Clear, bell-shaped shades hang delicately from chunky bars and square bases in versatile, traditionally inspired designs.
- Coordinates with faucets in the Riff collection.
- Requires eight bulbs with medium (E26) base; T10 bulb recommended (sold separately).
- Suitable for damp locations, per UL 1598.

### Material

- Premium metal and glass construction.
- Manufactured with quality materials and complemented with a meticulous finishing process.
- Durable finishes engineered to last and designed to coordinate with KOHLER faucet finishes.

### Installation

Installation hardware included.



## Codes/Standards

UL 1598 CSA C22.2 No. 250

# **KOHLER® Indoor Lighting Fixtures Limited Warranty**

See website for detailed warranty information.









## **Required Electrical Service**

One circuit required.

120 V, 60 Hz

## **Technical Information**

All product dimensions are nominal.

Material: Steel, Aluminum, Zinc, Glass

Number of Lights: 8

Lighting Type: Socket-based Socket Type: E-26 Medium

Number of Shades: 8

Shade Type: Glass - clear

Hanging Type: Chain

Height: 32-1/4" (819 mm) - 102-1/2" (2604 mm)