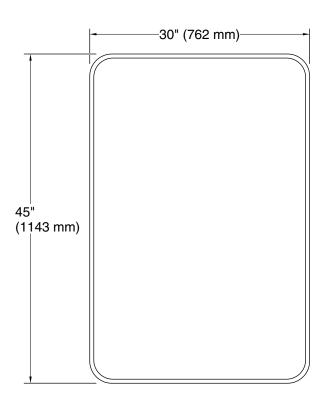

## **Essential**

30" x 45" rectangular mirror K-31365

# **Essential**

30" x 45" rectangular mirror **K-31365** 

#### **Technical Information**

All product dimensions are nominal.