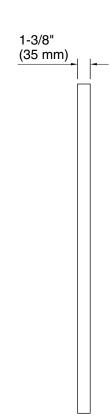

## **Essential**

30" x 45" rectangular mirror K-31365

# **Essential**

30" x 45" rectangular mirror **K-31365** 

#### **Technical Information**

All product dimensions are nominal.