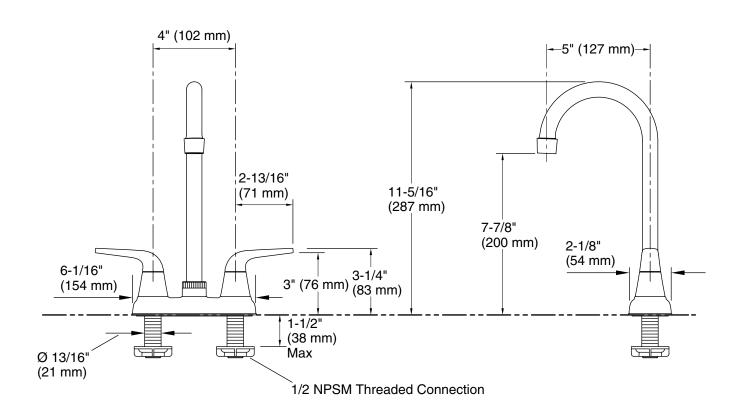

#### **Features**

- 5" (127 mm) gooseneck spout reach.
- Gooseneck spout swivels for unobstructed use of the sink.
- Two lever handles offer separate control of hot and cold water
- Aerated flow delivers a smooth, steady stream of water.
- 1.5 gpm (5.7 lpm) maximum flow rate at 60 psi (4.14 bar).
- Quarter-turn washerless ceramic disc valves.
- Less drain.

#### Installation

- For 4" (102 mm) centers.
- Three-hole installation.

## **Technical Information**

All product dimensions are nominal.

Drain included:

No

Spout:

Spout reach: 5" (127 mm)