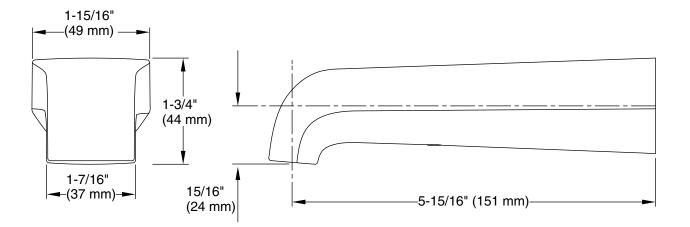

### Features

- 5-15/16" (151 mm) nondiverter bath spout with slip-fit connection
- Coordinates with other products in the Pitch collection

## Pitch® Wall-mount bath spout K-30105

**Technical Information** All product dimensions are nominal. Drain included: No