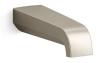

# Pitch® Wall-mount bath spout K-30105

### Features

- 5-15/16" (151 mm) nondiverter bath spout with slip-fit connection
- Coordinates with other products in the Pitch collection