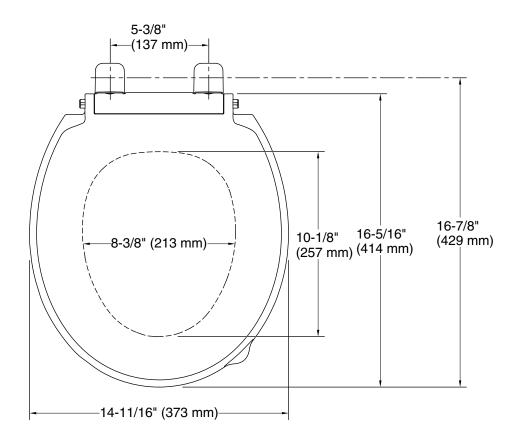

## **Technical Information**

All product dimensions are nominal.

Seat shape type: Round-front
Seat front type: Closed-front
Seat-mounting 5-7/16" (137 mm)

holes: