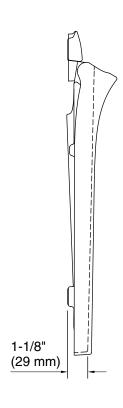

## **Technical Information**

All product dimensions are nominal.

Seat shape type: Round-front
Seat front type: Closed-front
Seat-mounting 5-7/16" (137 mm)

holes: