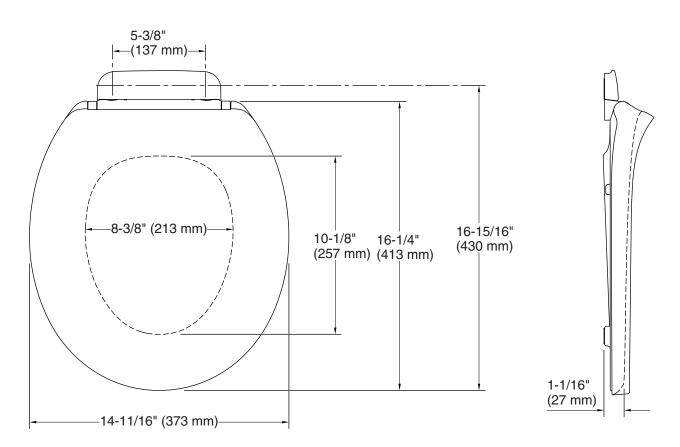

### **Technical Information**

All product dimensions are nominal.

Seat shape type: Round-front
Seat front type: Closed-front
Seat-mounting 5-7/16" (137 mm)

holes: