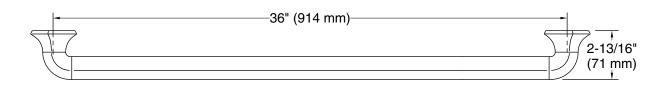

36" grab bar **K-27082** 

#### **Features**

- 36" (914 mm) bar.
- Provides minimum 300 lb load capacity.
- Part of the Occasion bathroom faucet and accessory collection.

## Occasion™

36" grab bar **K-27082** 