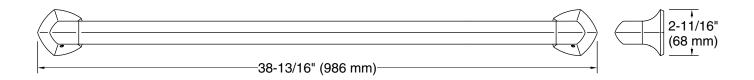

36" grab bar **K-27082** 

#### **Features**

- 36" (914 mm) bar.
- Provides minimum 300 lb load capacity.
- Part of the Occasion bathroom faucet and accessory collection.

## Occasion™

36" grab bar **K-27082** 