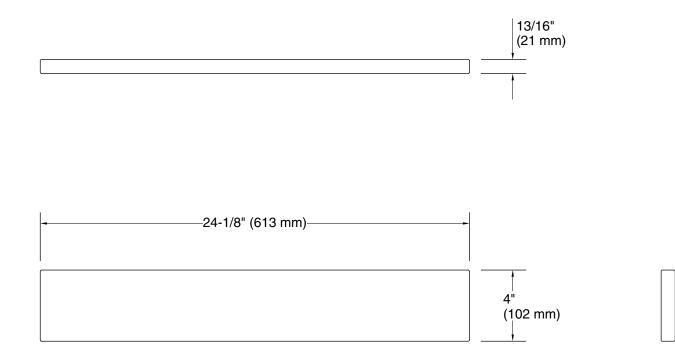

## 4" x 24" quartz backsplash **K-25814**

## **Technical Information**

All product dimensions are nominal. Material: Quartz