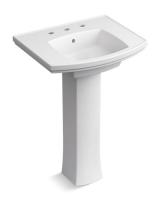

# **Kelston®** Pedestal bathroom sink K-24050-8

# Features

- Rectangular basin.
- 8" (203 mm) centerset faucet holes.
- Overflow drain.
- Combination consists of the K-24051-8 basin and the K-24052 pedestal.
- Coordinates with other products in the Kelston collection.