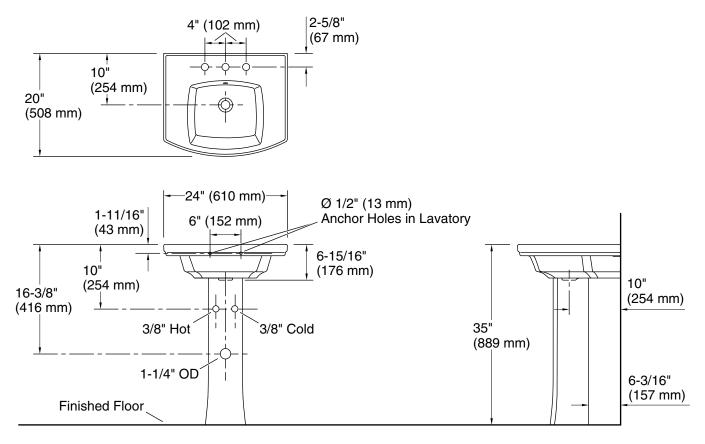

# **Technical Information**

| All product dimensions are nominal. |                                                                                                                                       |
|-------------------------------------|---------------------------------------------------------------------------------------------------------------------------------------|
| Bowl configuration:                 | Single                                                                                                                                |
| Installation:                       | Pedestal                                                                                                                              |
| Bowl area (Center):                 | Length: 14-5/16" (364 mm)<br>Width: 13" (330 mm)<br>Bowl depth: 5-1/8" (130 mm)<br>With overflow: Yes<br>Water depth: 3-1/16" (77 mm) |
| With overflow:                      | Yes                                                                                                                                   |
| Number of deck holes:               | 3                                                                                                                                     |
| Faucet hole spacing:                | 8" (203 mm)                                                                                                                           |