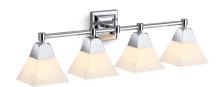

# **Memoirs®**

Four-light sconce K-23689-BA04

#### **Features**

- A perfect compliment to our Memoirs suite of products.
- Frosted glass shades that perfectly diffuse the light, reducing glare in the bathroom.
- Medium base (E26) socket, works best with type G light bulbs (sold separately).

#### Material

- Manufactured with quality materials and complimented with a meticulous finishing process.
- Durable finishes engineered to last and designed to match KOHLER faucet finishes.

## Installation

UL Damp Rated.

## **Recommended Products/Accessories**

K-23723 Faucet cleaner

## **Included Components**

Additional Components: Installation hardware



## Codes/Standards

UL 1598 CSA C22.2 No. 250

# **KOHLER® Lighting Limited Warranty**

See website for detailed warranty information.

## **Available Colors/Finishes**

Color tiles intended for reference only.

| Color | Code       | Description                      |
|-------|------------|----------------------------------|
|       | SNL        | Polished Nickel                  |
|       | BGL        | Moderne Brushed Gold             |
|       | BNL        | Brushed Nickel                   |
|       | BZL        | Oil-Rubbed Bronze                |
|       | CPL        | Polished Chrome                  |
|       | BNL<br>BZL | Brushed Nickel Oil-Rubbed Bronze |







Four-light sconce K-23689-BA04



## **Required Electrical Service**

One circuit required.

Lights: 120 V, 60 Hz