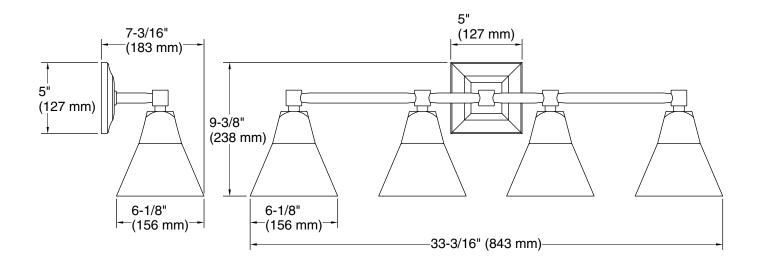

## **Technical Information**

All product dimensions are nominal.

Installation Type: Wall-mount

Material: Brass

Number of Lights: 4

Lighting Type: Socket-based Socket Type: E-26 Medium

Number of Shades: 4

Shade Type: Glass - frosted