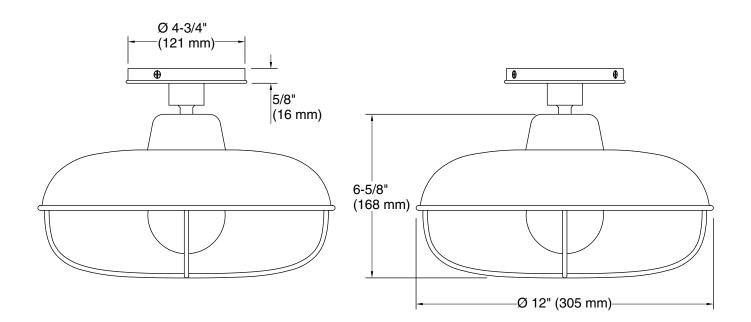

# **Modern Farm**

One-light flush-mount K-23670-FM01

## **Technical Information**

All product dimensions are nominal.

Material: Steel Number of Lights: 1

Lighting Type: Socket-based Socket Type: E-26 Medium

Number of Shades: 1 Shade Type: Metal

Electrical component Socket Rating: 60 Hz, 60 W