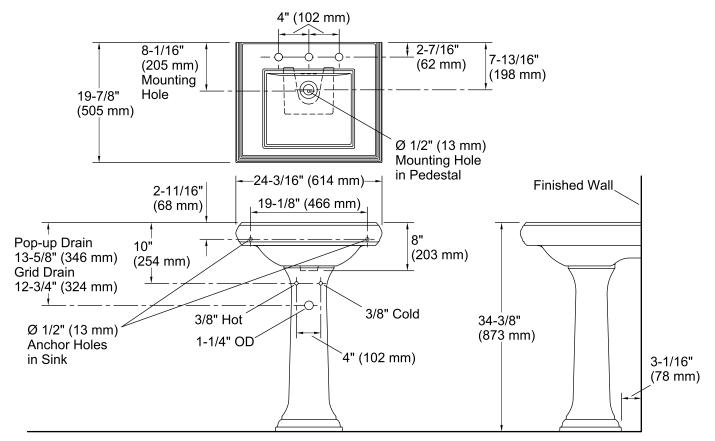

#### **Technical Information**

| All product dimensions are nominal. |                                                                             |  |  |
|-------------------------------------|-----------------------------------------------------------------------------|--|--|
| Bowl configuration:                 | Single                                                                      |  |  |
| Installation:                       | Pedestal                                                                    |  |  |
| Bowl area (Only):                   | Length: 15" (381 mm)<br>Width: 13" (330 mm)<br>Water depth: 4-1/2" (114 mm) |  |  |
| Number of deck holes:               | 3                                                                           |  |  |
| Faucet hole spacing:                | 8" (203 mm)                                                                 |  |  |
| Faucet hole(s):                     | 1-3/8" (35 mm)                                                              |  |  |
| Drain hole:                         | 1-3/4" (44 mm)                                                              |  |  |