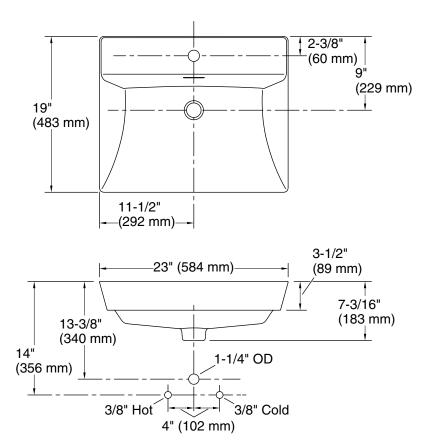

## **Technical Information**

All product dimensions are nominal.Installation:VesselDrain hole:1-3/4" (45 mm)