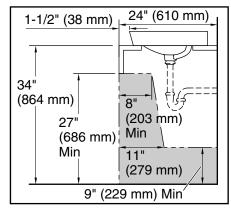

# Brazn™ Rectangle

Vessel bathroom sink with single faucet hole K-21059-1

**Recommended ADA Installation** 

## Installation

Vessel.

ADA CSA B651 OBC