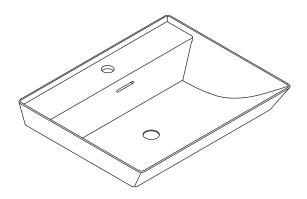

# Brazn™ Rectangle

Vessel bathroom sink with single faucet hole K-21059-1

# Features

- Single faucet hole.
- With overflow.
- Rectangular basin.

# Material

Vitreous china.