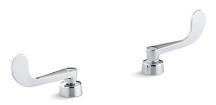

## **Triton®**

**KOHLER** Faucets
Wristblade Lever Handles for Centerset Base Faucet K-16010-5

#### **Features**

- Polished Chrome wristblade lever handles.
- Solid brass construction for durability and reliability.
- Required to complete Triton centerset bathroom and Triton kitchen sink with escutcheon faucets.
- Supplied with both Polished Chrome and vandal-resistant red and blue index buttons for your convenience.

# Wristblade Lever Handles for Centerset Base Faucet K-16010-5