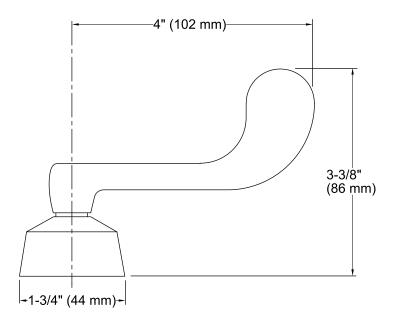

*Triton®**

**KOHLER** Faucets
Wristblade Lever Handles for Centerset Base Faucet K-16010-5

#### **Features**

- Polished Chrome wristblade lever handles.
- Solid brass construction for durability and reliability.
- Required to complete Triton centerset bathroom and Triton kitchen sink with escutcheon faucets.
- Supplied with both Polished Chrome and vandal-resistant red and blue index buttons for your convenience.



**ADA** 

Codes/Standards

ASME A112.18.1/CSA B125.1 ADA ICC/ANSI A117.1

## **KOHLER® Faucet Lifetime Limited** Warranty

See website for detailed warranty information.

## **Available Colors/Finishes**

Color tiles intended for reference only.

**Color Code Description** 

CP Polished Chrome



# **Triton®**

# Wristblade Lever Handles for Centerset Base Faucet K-16010-5



### **Technical Information**

All product dimensions are nominal.

#### **Notes**

Install this product according to the installation guide.

ADA compliant when installed to the specific requirements of these regulations.