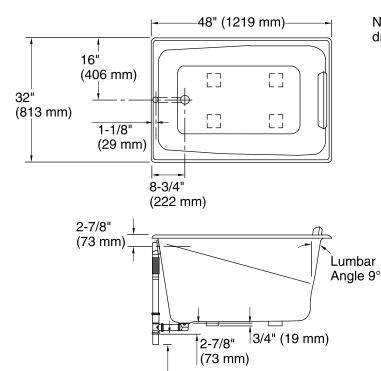

**KOHLER**®

4' Bath **K-1490-X** 

2-5/8" (67 mm) No change in measurement if connected with drain illustrated. (K-7265)

## **Technical Information**

All product dimensions are nominal.

Installation: Drop-in Drain location: End

Basin area, bottom: 36" x 21" (914 mm x 533 mm)
Basin area, top: 42" x 26" (1067 mm x 660 mm)

Weight: 60 lbs (27.2 kg)

Minimum floor load: 61 lbs/ft² (297.8 kg/m²)
Water depth: 17-7/8" (454 mm)
Water capacity: 68 gal (257.4 L)

Cutout: Drop-in, 46-1/2" x 30-1/2" (1181 mm x

775 mm)