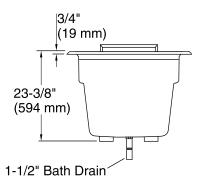

**KOHLER**®

4' Bath **K-1490-X** 

2-5/8" (67 mm) No change in measurement if connected with drain illustrated. (K-7265)

### **Recommended Products/Accessories**

K-164 Under-Mount Install Kit K-1490-X/1492-H2

K-1179 Vinyl Tiling-in Bead K-1491 Bath/Whirlpool Pillow K-1601 Bath/Whirlpool Footstop K-24916 Wireless Music Kit K-7213 27" Cable Bath Drain K-7214 27" Cable Bath Drain K-7265 Clearflo Bath Drain