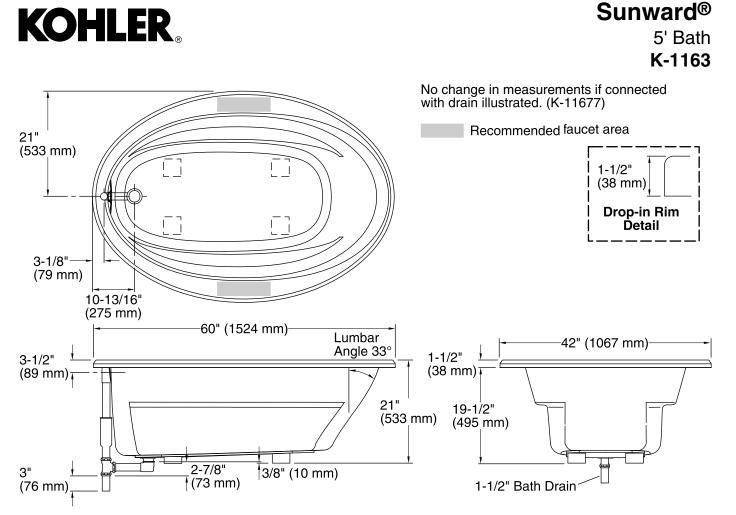

# Sunward® 5' Bath K-1163

# **Technical Information**

| All product dimensions are nominal. |                                        |  |
|-------------------------------------|----------------------------------------|--|
| Installation:                       | Drop-in                                |  |
| Drain location:                     | End                                    |  |
| Basin area, bottom:                 | 43" x 21-9/16" (1092 mm x 548 mm)      |  |
| Basin area, top:                    | 53-1/2" x 32-1/8" (1359 mm x 816 mm)   |  |
| Weight:                             | 75 lbs (34 kg)                         |  |
| Minimum floor load:                 | 33 lbs/ft² (161.1 kg/m²)               |  |
| Water depth:                        | 15" (381 mm)                           |  |
| Water capacity:                     | 57 gal (215.8 L)                       |  |
| Template:                           | Drop-in, 1042556-7, required, included |  |