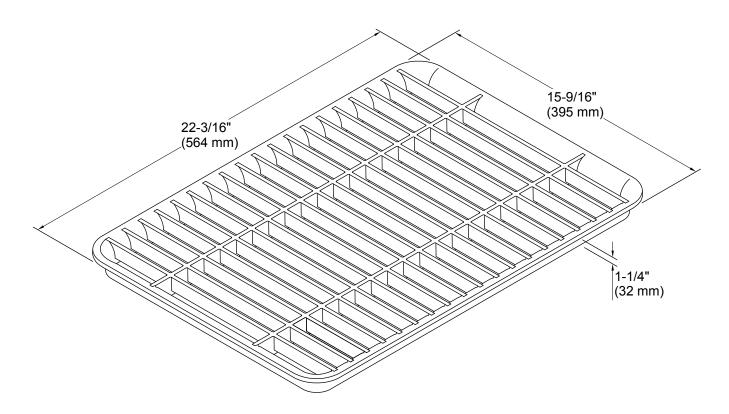

## Farmstead® Multipurpose Grated Rack K-21112

## **Technical Information**

All product dimensions are nominal.