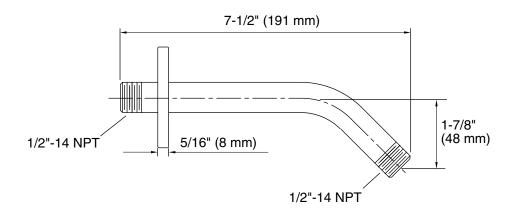

## **SHOWER ARM AND FLANGE** K-14679

#### **Product Specification**

Shower arm and flange shall be of brass construction. Product shall have 1/2"-14 NPT thread at both ends. Product shall be Kohler Model K-14679-

### **Product Diagram**