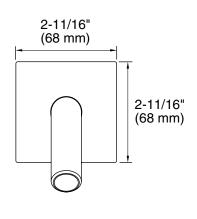

onstruction
- 1/2" 14 NPT connection

# Codes/Standards Applicable Specified model meets or exceeds the following:

ASME A112.18.1/CSA B125.1

## **SHOWER ARM AND FLANGE** K-14679



#### Colors/Finishes

- CP: Polished Chrome
- Other: Refer to Price Book for additional colors/finishes

#### **Specified Model**

| Model   | Description           | Colors/Finishes |         |
|---------|-----------------------|-----------------|---------|
| K-14679 | Shower arm and flange | □ CP            | ☐ Other |

#### **Product Specification**

Shower arm and flange shall be of brass construction. Product shall have 1/2"-14 NPT thread at both ends. Product shall be Kohler Model K-14679-

# **LOURE**<sub>®</sub>

#### **Installation Notes**

Install this product according to the installation guide.





### **Product Diagram**