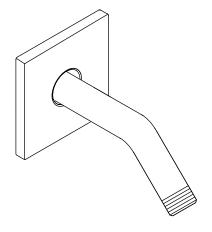

**LOURE**<sub>®</sub>

#### **Features**

- Brass construction
- 1/2" 14 NPT connection

# Codes/Standards Applicable Specified model meets or exceeds the following:

ASME A112.18.1/CSA B125.1

## **SHOWER ARM AND FLANGE** K-14679



#### Colors/Finishes

- CP: Polished Chrome
- Other: Refer to Price Book for additional colors/finishes

#### **Specified Model**

| Model   | Description           | Colors/Finishes |         |
|---------|-----------------------|-----------------|---------|
| K-14679 | Shower arm and flange | □ CP            | ☐ Other |

#### **Product Specification**

Shower arm and flange shall be of brass construction. Product shall have 1/2"-14 NPT thread at both ends. Product shall be Kohler Model K-14679-

# **LOURE**<sub>®</sub>

#### **Installation Notes**

Install this product according to the installation guide.





### **Product Diagram**