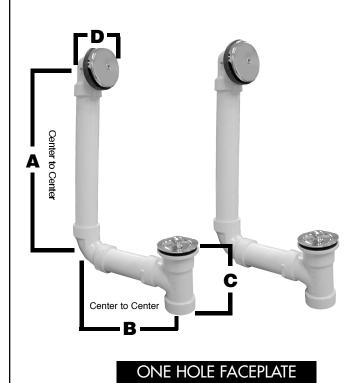

#### features and benefits:

- UPC approved
- One-hole face plates
- Bolt holes on top elbows are pre-threaded
- All drains 3/8" thread size for testing

This product and others like it can be found in the Jones Stephens catalog. Call today to order your catalog or download it from our website: www.plumbest.com

| DESCRIPTION                     | Α                                                                                                                                                                                                         | В                                                                                                                                                                                                                                                                                              | С                                                                                                                                                                                                                                                                                                                                                                                                | D                                                                                                                                                                                                                                                                                                                                                                                                                                                                                                                        |
|---------------------------------|-----------------------------------------------------------------------------------------------------------------------------------------------------------------------------------------------------------|------------------------------------------------------------------------------------------------------------------------------------------------------------------------------------------------------------------------------------------------------------------------------------------------|--------------------------------------------------------------------------------------------------------------------------------------------------------------------------------------------------------------------------------------------------------------------------------------------------------------------------------------------------------------------------------------------------|--------------------------------------------------------------------------------------------------------------------------------------------------------------------------------------------------------------------------------------------------------------------------------------------------------------------------------------------------------------------------------------------------------------------------------------------------------------------------------------------------------------------------|
|                                 |                                                                                                                                                                                                           | AND 90° ELBC                                                                                                                                                                                                                                                                                   | )W                                                                                                                                                                                                                                                                                                                                                                                               |                                                                                                                                                                                                                                                                                                                                                                                                                                                                                                                          |
| ABS with CP lift and turn drain | 14 <sup>3</sup> /4                                                                                                                                                                                        | 8 5/8                                                                                                                                                                                                                                                                                          | 5                                                                                                                                                                                                                                                                                                                                                                                                | 3 1/8                                                                                                                                                                                                                                                                                                                                                                                                                                                                                                                    |
| ABS with PB lift and turn drain | 14 3/4                                                                                                                                                                                                    | <b>8</b> <sup>5</sup> / <sub>8</sub>                                                                                                                                                                                                                                                           | 5                                                                                                                                                                                                                                                                                                                                                                                                | 3 1/8                                                                                                                                                                                                                                                                                                                                                                                                                                                                                                                    |
| ABS with CP toe pop-up drain    | 14 3/4                                                                                                                                                                                                    | <b>8</b> <sup>5</sup> / <sub>8</sub>                                                                                                                                                                                                                                                           | 5                                                                                                                                                                                                                                                                                                                                                                                                | 3 1/8                                                                                                                                                                                                                                                                                                                                                                                                                                                                                                                    |
| ABS with PB toe pop-up drain    | 14 3/4                                                                                                                                                                                                    | <b>8</b> <sup>5</sup> / <sub>8</sub>                                                                                                                                                                                                                                                           | 5                                                                                                                                                                                                                                                                                                                                                                                                | 3 1/8                                                                                                                                                                                                                                                                                                                                                                                                                                                                                                                    |
| ABS with CP push / pull drain   | 14 3/4                                                                                                                                                                                                    | <b>8</b> <sup>5</sup> / <sub>8</sub>                                                                                                                                                                                                                                                           | 5                                                                                                                                                                                                                                                                                                                                                                                                | 3 1/8                                                                                                                                                                                                                                                                                                                                                                                                                                                                                                                    |
| ABS with PB push / pull drain   | 14 <sup>3</sup> /4                                                                                                                                                                                        | 8 5/8                                                                                                                                                                                                                                                                                          | 5                                                                                                                                                                                                                                                                                                                                                                                                | 3 1/8                                                                                                                                                                                                                                                                                                                                                                                                                                                                                                                    |
|                                 | ABS with CP brass lift and turn dr<br>ABS with CP lift and turn drain<br>ABS with PB lift and turn drain<br>ABS with CP toe pop-up drain<br>ABS with PB toe pop-up drain<br>ABS with CP push / pull drain | KITS:T-WASTE FULL KIT — INCLUDES PIPE A<br>ABS with CP brass lift and turn drainABS with CP lift and turn drain $14^{3}/4$ ABS with PB lift and turn drain $14^{3}/4$ ABS with CP toe pop-up drain $14^{3}/4$ ABS with PB toe pop-up drain $14^{3}/4$ ABS with CP push / pull drain $14^{3}/4$ | KITS:T-WASTE FULL KIT — INCLUDES PIPE AND 90° ELBCABS with CP brass lift and turn drainABS with CP lift and turn drainABS with CP lift and turn drain $14 \ ^3/4$ $8 \ ^5/8$ ABS with PB lift and turn drain $14 \ ^3/4$ $8 \ ^5/8$ ABS with CP toe pop-up drain $14 \ ^3/4$ $8 \ ^5/8$ ABS with PB toe pop-up drain $14 \ ^3/4$ $8 \ ^5/8$ ABS with CP push / pull drain $14 \ ^3/4$ $8 \ ^5/8$ | KITS: T-WASTE FULL KIT — INCLUDES PIPE AND 90° ELBOW<br>ABS with CP brass lift and turn drainABS with CP brass lift and turn drain $14 \frac{3}{4}$ $8 \frac{5}{8}$ $5$ ABS with CP lift and turn drain $14 \frac{3}{4}$ $8 \frac{5}{8}$ $5$ ABS with PB lift and turn drain $14 \frac{3}{4}$ $8 \frac{5}{8}$ $5$ ABS with CP toe pop-up drain $14 \frac{3}{4}$ $8 \frac{5}{8}$ $5$ ABS with PB toe pop-up drain $14 \frac{3}{4}$ $8 \frac{5}{8}$ $5$ ABS with CP push / pull drain $14 \frac{3}{4}$ $8 \frac{5}{8}$ $5$ |