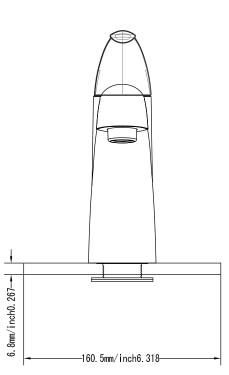

## SINGLE HANDLE FAUCET WITH POP-UP

- Single hole
- Integral stainless steel braided supply lines with 3/8" COMP connection
- Ceramic cartridge
- Matching pop-up
- Max Flow Rate 1.2 GPM(4.5LPM) at 60PSI (ASME.A112.18.1M)
- Boyed
- · Limited lifetime warranty

SINGLE HANDLE FAUCET WITH POP-UP