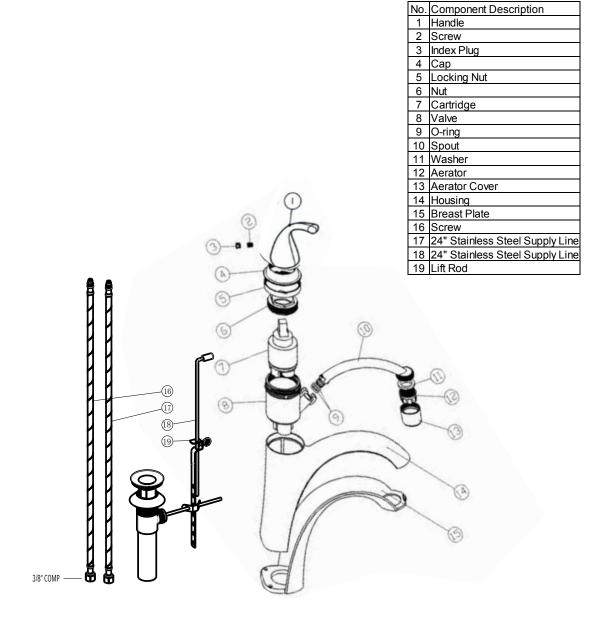

PART NO. 1559040 - CHROME PLATED PART NO. 1559041 - BRUSHED NICKEL PART NO. 1559042 - OIL RUBBED BRONZE

## SINGLE HANDLE FAUCET WITH POP-UP

- Single hole
- Integral stainless steel braided supply lines with 3/8" COMP connection
- Ceramic cartridge
- Matching pop-up
- Max Flow Rate 1.2 GPM(4.5LPM) at 60PSI (ASME.A112.18.1M)
- Boyed
- · Limited lifetime warranty

## Meets or exceeds the following:

- ANSI/ASME A112.18.1M
- ANSI/NSF 61-Sec.9
- IAPMO/CUPC
- ADA Compliant

PART NO. 1559040 - CHROME PLATED PART NO. 1559041 - BRUSHED NICKEL PART NO. 1559042 - OIL RUBBED BRONZE

SINGLE HANDLE FAUCET WITH POP-UP