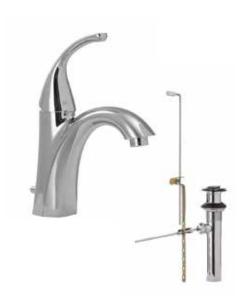

## SINGLE HANDLE FAUCET WITH POP-UP

- Single hole
- Integral stainless steel braided supply lines with 3/8" COMP connection
- Ceramic cartridge
- Matching pop-up
- Max Flow Rate 1.2 GPM(4.5LPM) at 60PSI (ASME.A112.18.1M)
- Boyed
- · Limited lifetime warranty

SINGLE HANDLE FAUCET WITH POP-UP