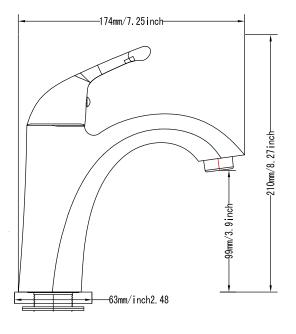

## SINGLE HANDLE FAUCET WITH POP-UP

- Single hole
- Integral stainless steel braided supply lines with 3/8" COMP connection
- Ceramic cartridge
- Matching pop-up
- Max Flow Rate 1.2 GPM(4.5LPM) at 60PSI (ASME.A112.18.1M)
- Boyed
- · Limited lifetime warranty

SINGLE HANDLE FAUCET WITH POP-UP