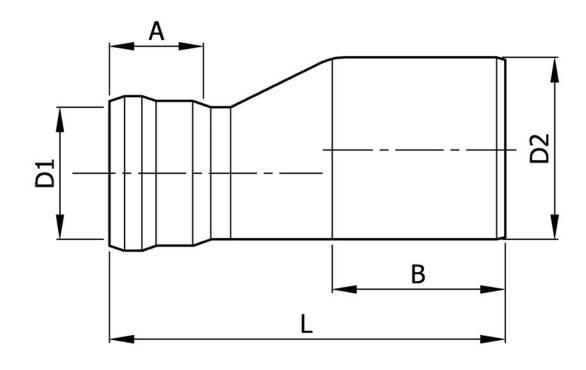

JOSAM PUSH-FIT $^{\text{TM}}$  TYPE 316L STAINLESS STEEL FITTING, ECCENTRIC REDUCER WITH EPDM GASKETED SOCKET ON ONE END.

SS FITTING

PUSH-FIT ECCENTRIC REDUCER

SERIES

JF

| PART<br>NO. | NOM.<br>PIPE SIZE | <b>D1</b><br>(PIPE OD) | D2<br>(PIPE OD) | A<br>MIN. INSERT<br>DEPTH | L            | В           |
|-------------|-------------------|------------------------|-----------------|---------------------------|--------------|-------------|
| JF-2188     | 2" X 1-1/2"       | 1.7<br>[42]            | 2.1<br>[53]     | 1.2<br>[30]               | 5.1<br>[130] | 2.2<br>[55] |
| JF-2190     | 3" X 2"           | 2.1<br>[53]            | 2.9<br>[73]     | 1.5<br>[38]               | 6.3<br>[160] | 2.6<br>[65] |
| JF-2192     | 4" X 2"           | 2.1<br>[53]            | 4.0<br>[102]    | 1.5<br>[38]               | 7.5<br>[190] | 3.1<br>[80] |
| JF-2194     | 4" X 3"           | 2.9<br>[73]            | 4.0<br>[102]    | 2.2<br>[55]               | 7.9<br>[200] | 3.1<br>[80] |