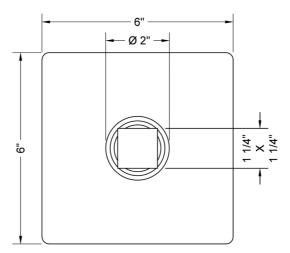

lve J-TH34 or J-TH12



## **AVAILABLE FINISHES:**

| Polished Chrome (PCH)   | Satin Chrom   |
|-------------------------|---------------|
| Satin Nickel (SN)       | Pewter (PEW   |
| Polished Nickel (PN)    | Antique Bras  |
| Oil-Rubbed Bronze (ORB) | Polished Bra  |
| Vintage Bronze (VB)     | Satin Brass ( |
| Matte Black (MBK)       | Satin Gold (S |
| Black Nickel (BKN)      | Bombay Gol    |
| Europa Bronze (EB)      | White (WH)    |
| Tristan Brass (TB)      | Unlacquered   |
|                         |               |

ne (SC) N) ass (AB) ass (PB) (SB) (SG) old (BG) d Brass (ULB) Satin Cooper (SCU)

Bronze Umber (BU) Caramel Bronze (CB) Antique Copper (ACU) Polished Copper (PCU) Rose Gold (RG) Polished Gold (PG) Jewelers Gold (JG) Sedona Beige (SDB)

## SPECIFICATION DRAWING:



FRONT VIEW