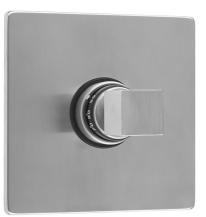

## **FEATURES**:

- All brass trim
- Trim contains temperature indicator in Fahrenheit so user can set water to desired temperature with no need to adjust further
- Requires rough valve J-TH34 or J-TH12