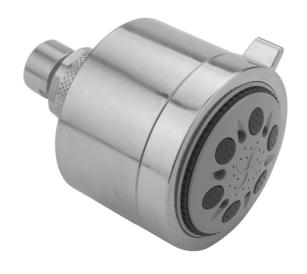

# Cylindrica 5 Power Spray Showerhead - 2.0 GPM

Model #: S179-2.0-

## **FEATURES:**

- 5 function showerhead
- 1/2 male threads
- Tab on adjusting ring allows for easy, adjustment of functions
- Contemporary design

**IDEAL FOR LOW WATER PRESSURE** 