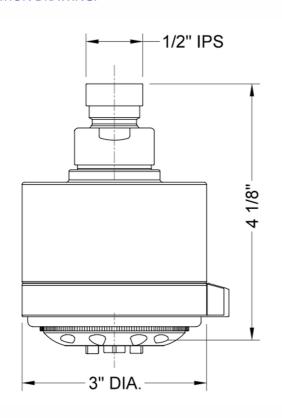

# Cylindrica 5 Power Spray Showerhead - 2.0 GPM

Model #: S179-2.0-





## **FEATURES:**

- 5 function showerhead
- 1/2 male threads
- Tab on adjusting ring allows for easy, adjustment of functions
- Contemporary design

**IDEAL FOR LOW WATER PRESSURE** 

# **AVAILABLE FINISHES:**

Polished Chrome (PCH) Satin Chrome (SC) Bronze Umber (BU) Satin Nickel (SN) Pewter (PEW) Caramel Bronze (CB) Polished Nickel (PN) Antique Copper (ACU) Antique Brass (AB) Oil-Rubbed Bronze (ORB) Polished Brass (PB) Polished Copper (PCU) Vintage Bronze (VB) Satin Brass (SB) Rose Gold (RG) Matte Black (MBK) Satin Gold (SG) Polished Gold (PG) Black Nickel (BKN) Satin Cooper (SCU)

## **SPECIFICATION DRAWING:**



#### **SPRAY PATTERNS:**





Massage