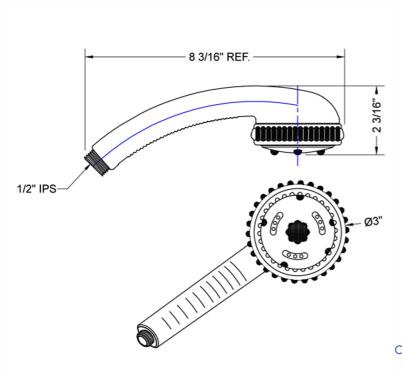

## **FEATURES:**

- 5 function handshower with 3" face
- 1/2" IPS male threads
- Rubber ring for easy grip, no slip adjustment of functions
- Soft wide bubble aerating rinse great for children & the elderly
- Comfortable ergonomic design

## **AVAILABLE FINISHES:**

Polished Chrome (PCH) Satin Chrome (SC) Bronze Umber (BU) Satin Nickel (SN) Pewter (PEW) Caramel Bronze (CB) Polished Nickel (PN) Antique Brass (AB) Antique Copper (ACU) Oil-Rubbed Bronze (ORB) Polished Brass (PB) Polished Copper (PCU) Vintage Bronze (VB) Satin Brass (SB) Matte Black (MBK) Satin Gold (SG) Polished Gold (PG) Black Nickel (BKN)

Satin Cooper (SCU)

## SPECIFICATION DRAWING:



## SPRAY PATTERNS:



Full Rain Massage



Massage

bble WideBubble

WideBubble WideBub Full Rain Rinse

**COMPLIANCES:** 

Complies with: ASME A112.18.1-2012/CSA B125.1-12