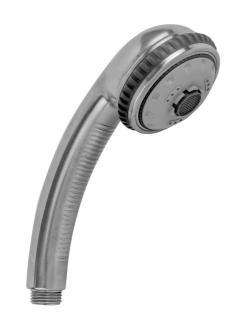

## **FEATURES:**

- 5 function handshower with 3" face
- 1/2" IPS male threads
- Rubber ring for easy grip, no slip adjustment of functions
- Soft wide bubble aerating rinse great for children & the elderly
- Comfortable ergonomic design